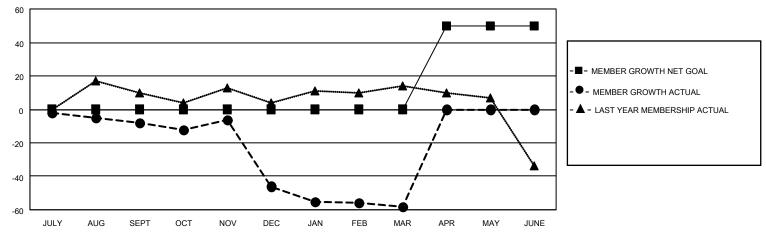

#### GOALS AND ACTUAL MEMBERS CUMULATIVE

| DROPPED CLUBS: 0           |     | 25 CLUBS OF 81 ADDED 1 OR MORE | GENDER DISTRIBUTION        |                |    |
|----------------------------|-----|--------------------------------|----------------------------|----------------|----|
|                            |     | NEW MEMBERS                    | MALE                       | 1,665 (85.52%) |    |
| DROPPED MEMBERS            |     |                                | FEMALE                     | 282 (14.48%)   |    |
| DECEASED                   | 6   | CLICK HERE FOR CUMULATIVE      | TOTAL FAMILY UNIT MEMBERS  |                | 10 |
| CLUB CANCELLED 0 OTHER 104 |     | MEMBERSHIP DATA                | FAMILY MEMBERS PAYING HALF |                | 5  |
| TOTAL                      | 110 |                                | DOCC                       |                |    |

## District 110CO

| Clubs         |               |             |               | Members               |                        |                         |                                                    |  |
|---------------|---------------|-------------|---------------|-----------------------|------------------------|-------------------------|----------------------------------------------------|--|
|               | RESULTS FOR   | R 2020-2021 |               | RESULTS FOR 2020-2021 |                        |                         |                                                    |  |
| QUARTER       | NEW CLUB GOAL | NEW CLUBS   | DROPPED CLUBS | QUARTER MEM           | BER GROWTH NET<br>GOAL | MEMBER GROWTH<br>ACTUAL | DROPPED<br>MEMBERS ACTUAL<br>(including transfers) |  |
| JULY/AUG/SEPT | 0             | 0           | 0             | JULY/AUG/SEPT         | 0                      | 21                      | 25                                                 |  |
| OCT/NOV/DEC   | 0             | 0           | 0             | OCT/NOV/DEC           | 0                      | 72                      | 69                                                 |  |
| JAN/FEB/MAR   | 0             | 0           | 0             | JAN/FEB/MAR           | 0                      | 5                       | 16                                                 |  |
| APR/MAY/JUNE  | 2             | 0           | 0             | APR/MAY/JUNE          | 50                     | 0                       | 0                                                  |  |