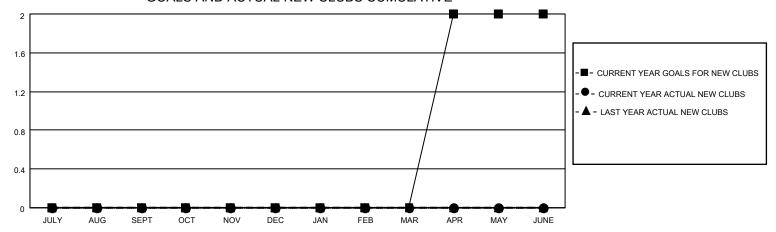

### GOALS AND ACTUAL NEW CLUBS CUMULATIVE

## District 110CO

| Clubs         |               |             |               | Members               |                        |                         |                                                    |  |
|---------------|---------------|-------------|---------------|-----------------------|------------------------|-------------------------|----------------------------------------------------|--|
|               | RESULTS FOR   | R 2020-2021 |               | RESULTS FOR 2020-2021 |                        |                         |                                                    |  |
| QUARTER       | NEW CLUB GOAL | NEW CLUBS   | DROPPED CLUBS | QUARTER MEM           | BER GROWTH NET<br>GOAL | MEMBER GROWTH<br>ACTUAL | DROPPED<br>MEMBERS ACTUAL<br>(including transfers) |  |
| JULY/AUG/SEPT | 0             | 0           | 0             | JULY/AUG/SEPT         | 0                      | 21                      | 25                                                 |  |
| OCT/NOV/DEC   | 0             | 0           | 0             | OCT/NOV/DEC           | 0                      | 72                      | 69                                                 |  |
| JAN/FEB/MAR   | 0             | 0           | 0             | JAN/FEB/MAR           | 0                      | 5                       | 16                                                 |  |
| APR/MAY/JUNE  | 2             | 0           | 0             | APR/MAY/JUNE          | 50                     | 0                       | 0                                                  |  |